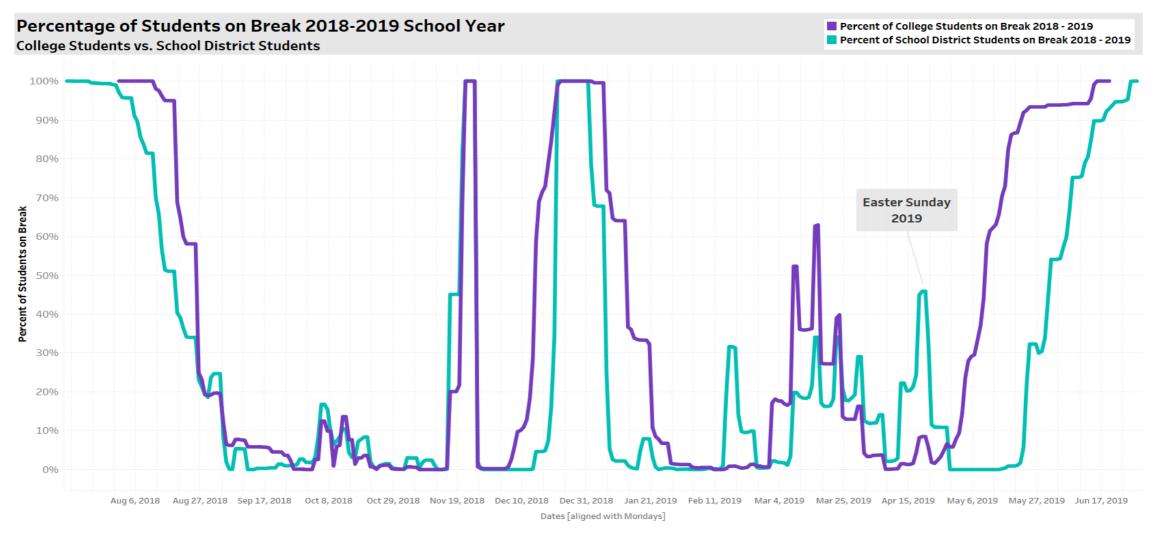

### Index: Graphs

a. Full Year: Public School Districts & Colleges/Universities, 2018-19

b. Full Year: Public School Districts, 2018-19 vs. 2017-18

c. Full Year: Colleges/Universities, 2018-19 vs. 2017-18