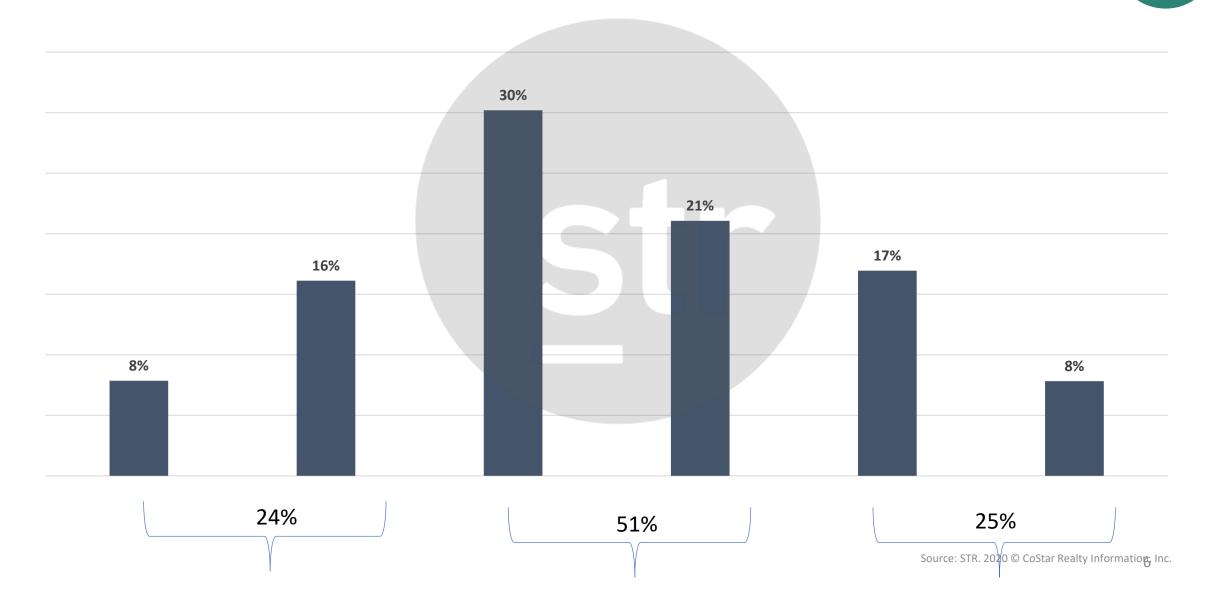

#### Forward STAR has a balanced representation

#### Forward STAR Class Breakdown of Participation

ST

## **Over 7,000 participants across the globe**

Current committed hotels are a mix of Independent, National and Global Chains