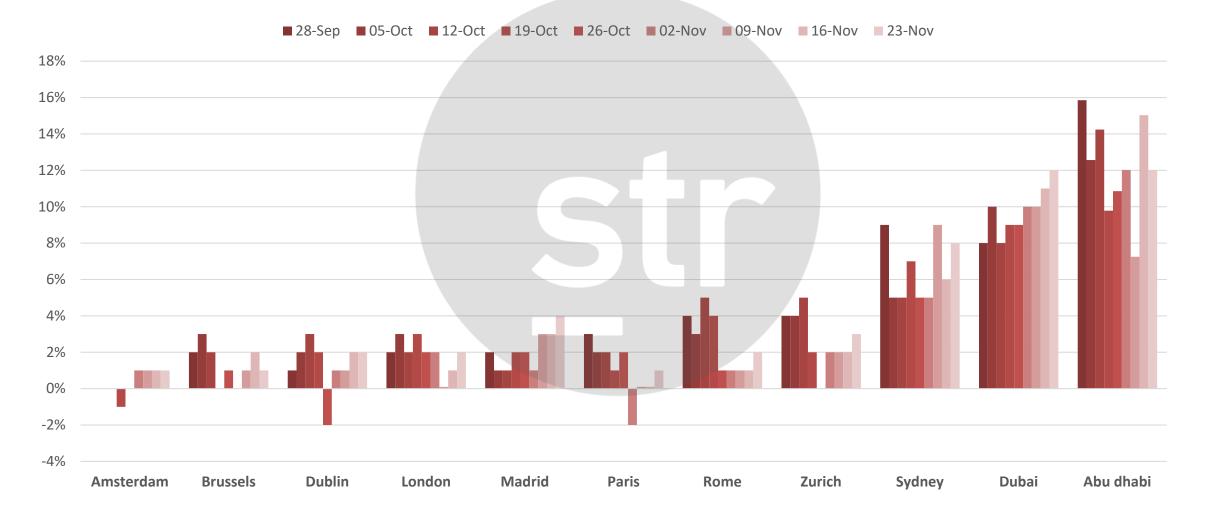

#### However, elsewhere in the world things are getting better

Pickup velocity for next 14 days from last week