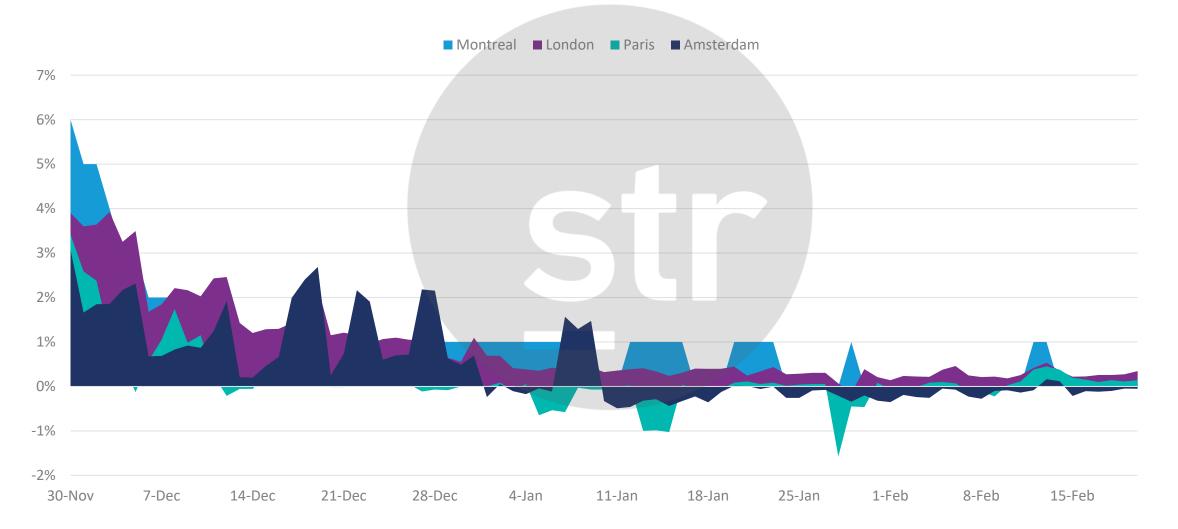

## Good news is that pickup (while low) is positive

Pickup for next 3 months as of 30<sup>th</sup> November 2020