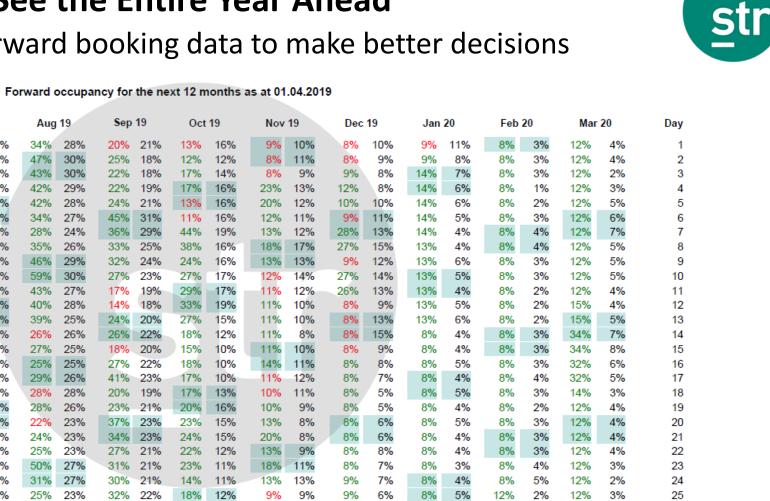

#### What is Forward STAR – See the Entire Year Ahead

Jul 19

Your Hotel Market Apr 19

Day

May 19

Jun 19

#### Real, reliable and accurate forward booking data to make better decisions

Aug 19

| -   | -                    |     |     |     |     |     |     |     | -   |     |     |     |     |     |     |     |     |     |     |     |     |    |     |    | -   |
|-----|----------------------|-----|-----|-----|-----|-----|-----|-----|-----|-----|-----|-----|-----|-----|-----|-----|-----|-----|-----|-----|-----|----|-----|----|-----|
| 1   | 72%                  | 77% | 52% | 52% | 53% | 50% | 38% | 42% | 34% | 28% | 20% | 21% | 13% | 16% | 9%  | 10% | 8%  | 10% | 9%  | 11% | 8%  | 3% | 12% | 4% | 1   |
| 2   | 84%                  | 82% | 47% | 53% | 34% | 38% | 38% | 39% | 47% | 30% | 25% | 18% | 12% | 12% | 8%  | 11% | 8%  | 9%  | 9%  | 8%  | 8%  | 3% | 12% | 4% | 2   |
| 3   | 82%                  | 81% | 54% | 58% | 34% | 37% | 49% | 37% | 43% | 30% | 22% | 18% | 17% | 14% | 8%  | 9%  | 9%  | 8%  | 14% | 7%  | 8%  | 3% | 12% | 2% | 3   |
| 4   | 77%                  | 74% | 54% | 57% | 29% | 36% | 49% | 41% | 42% | 29% | 22% | 19% | 17% | 16% | 23% | 13% | 12% | 8%  | 14% | 6%  | 8%  | 1% | 12% | 3% | 4   |
| 5   | 80%                  | 76% | 48% | 46% | 35% | 41% | 47% | 43% | 42% | 28% | 24% | 21% | 13% | 16% | 20% | 12% | 10% | 10% | 14% | 6%  | 8%  | 2% | 12% | 5% | 5   |
| 6   | 89%                  | 84% | 43% | 40% | 30% | 37% | 44% | 39% | 34% | 27% | 45% | 31% | 11% | 16% | 12% | 11% | 9%  | 11% | 14% | 5%  | 8%  | 3% | 12% | 6% | 6   |
| 7   | 82%                  | 70% | 40% | 42% | 31% | 40% | 35% | 36% | 28% | 24% | 36% | 29% | 44% | 19% | 13% | 12% | 28% | 13% | 14% | 4%  | 8%  | 4% | 12% | 7% | 7   |
| 8   | 82%                  | 71% | 37% | 46% | 36% | 43% | 24% | 33% | 35% | 26% | 33% | 25% | 38% | 16% | 18% | 17% | 27% | 15% | 13% | 4%  | 8%  | 4% | 12% | 5% | 8   |
| 9   | 79%                  | 70% | 38% | 52% | 34% | 43% | 23% | 33% | 46% | 29% | 32% | 24% | 24% | 16% | 13% | 13% | 9%  | 12% | 13% | 6%  | 8%  | 3% | 12% | 5% | 9   |
| 10  | 80%                  | 70% | 50% | 52% | 40% | 40% | 27% | 32% | 59% | 30% | 27% | 23% | 27% | 17% | 12% | 14% | 27% | 14% | 13% | 5%  | 8%  | 3% | 12% | 5% | 10  |
| 11  | 73%                  | 68% | 48% | 50% | 33% | 40% | 22% | 30% | 43% | 27% | 17% | 19% | 29% | 17% | 11% | 12% | 26% | 13% | 13% | 4%  | 8%  | 2% | 12% | 4% | 11  |
| 12  | 75%                  | 70% | 39% | 42% | 55% | 44% | 37% | 35% | 40% | 28% | 14% | 18% | 33% | 19% | 11% | 10% | 8%  | 9%  | 13% | 5%  | 8%  | 2% | 15% | 4% | 12  |
| 13  | 71%                  | 71% | 43% | 42% | 31% | 41% | 38% | 38% | 39% | 25% | 24% | 20% | 27% | 15% | 11% | 10% | 8%  | 13% | 13% | 6%  | 8%  | 2% | 15% | 5% | 13  |
| 14  | 62%                  | 63% | 52% | 44% | 40% | 41% | 42% | 40% | 26% | 26% | 26% | 22% | 18% | 12% | 11% | 8%  | 8%  | 15% | 8%  | 4%  | 8%  | 3% | 34% | 7% | 14  |
| 15  | 56%                  | 66% | 59% | 44% | 43% | 42% | 42% | 32% | 27% | 25% | 18% | 20% | 15% | 10% | 11% | 10% | 8%  | 9%  | 8%  | 4%  | 8%  | 3% | 34% | 8% | 15  |
| 16  | 53%                  | 65% | 44% | 49% | 44% | 42% | 30% | 26% | 25% | 25% | 27% | 22% | 18% | 10% | 14% | 11% | 8%  | 8%  | 8%  | 5%  | 8%  | 3% | 32% | 6% | 16  |
| 17  | 51%                  | 66% | 40% | 46% | 49% | 40% | 26% | 27% | 29% | 26% | 41% | 23% | 17% | 10% | 11% | 12% | 8%  | 7%  | 8%  | 4%  | 8%  | 4% | 32% | 5% | 17  |
| 18  | 54%                  | 69% | 40% | 47% | 40% | 40% | 43% | 29% | 28% | 28% | 20% | 19% | 17% | 13% | 10% | 11% | 8%  | 5%  | 8%  | 5%  | 8%  | 3% | 14% | 3% | 18  |
| 19  | 72%                  | 72% | 32% | 40% | 42% | 40% | 26% | 31% | 28% | 26% | 23% | 21% | 20% | 16% | 10% | 9%  | 8%  | 5%  | 8%  | 4%  | 8%  | 2% | 12% | 4% | 19  |
| 20  | 73%                  | 75% | 50% | 48% | 39% | 40% | 33% | 29% | 22% | 23% | 37% | 23% | 23% | 15% | 13% | 8%  | 8%  | 6%  | 8%  | 5%  | 8%  | 3% | 12% | 4% | 20  |
| 21  | 57%                  | 64% | 50% | 51% | 37% | 43% | 32% | 28% | 24% | 23% | 34% | 23% | 24% | 15% | 20% | 8%  | 8%  | 6%  | 8%  | 4%  | 8%  | 3% | 12% | 4% | 21  |
| 22  | 48%                  | 55% | 50% | 54% | 39% | 43% | 35% | 28% | 25% | 23% | 27% | 21% | 22% | 12% | 13% | 9%  | 8%  | 8%  | 8%  | 4%  | 8%  | 3% | 12% | 4% | 22  |
| 23  | 49%                  | 52% | 57% | 57% | 34% | 38% | 32% | 26% | 50% | 27% | 31% | 21% | 23% | 11% | 18% | 11% | 8%  | 7%  | 8%  | 3%  | 8%  | 4% | 12% | 3% | 23  |
| 24  | 51%                  | 54% | 53% | 57% | 48% | 39% | 40% | 27% | 31% | 27% | 30% | 21% | 14% | 11% | 13% | 13% | 9%  | 7%  | 8%  | 4%  | 8%  | 5% | 12% | 2% | 24  |
| 25  | 61%                  | 60% | 40% | 52% | 56% | 39% | 36% | 30% | 25% | 23% | 32% | 22% | 18% | 12% | 9%  | 9%  | 9%  | 6%  | 8%  | 5%  | 12% | 2% | 12% | 3% | 25  |
| 26  | 85%                  | 69% | 37% | 44% | 63% | 41% | 34% | 32% | 23% | 20% | 20% | 21% | 20% | 14% | 9%  | 8%  | 9%  | 7%  | 8%  | 4%  | 12% | 3% | 12% | 3% | 26  |
| 27  | 89%                  | 73% | 45% | 38% | 51% | 44% | 35% | 28% | 21% | 18% | 29% | 20% | 15% | 14% | 12% | 7%  | 10% | 9%  | 8%  | 3%  | 12% | 3% | 12% | 4% | 27  |
| 28  | 82%                  | 60% | 39% | 38% | 49% | 45% | 49% | 33% | 24% | 20% | 31% | 20% | 12% | 14% | 13% | 8%  | 10% | 11% | 8%  | 3%  | 12% | 4% | 12% | 4% | 28  |
| 29  | 60%                  | 52% | 45% | 45% | 36% | 45% | 51% | 32% | 20% | 21% | 20% | 18% | 11% | 12% | 10% | 11% | 10% | 13% | 8%  | 2%  | 12% | 4% | 12% | 4% | 29  |
| 30  | 50%                  | 50% | 51% | 50% | 33% | 45% | 43% | 26% | 23% | 21% | 10% | 17% | 10% | 10% | 8%  | 11% | 9%  | 13% | 8%  | 2%  |     |    | 12% | 3% | 30  |
| 31  |                      |     | 55% | 52% |     |     | 35% | 26% | 23% | 21% |     |     | 8%  | 9%  |     |     | 9%  | 13% | 8%  | 4%  |     |    | 0%  | 0% | 31  |
| Avg | 69%                  | 68% | 46% | 48% | 41% | 41% | 37% | 32% | 32% | 25% | 27% | 21% | 20% | 14% | 13% | 11% | 11% | 10% | 10% | 5%  | 9%  | 3% | 15% | 4% | Avg |
|     | © 2018 STR. All Righ |     |     |     |     |     |     |     |     |     |     |     |     |     |     |     |     |     |     |     |     |    |     |    |     |