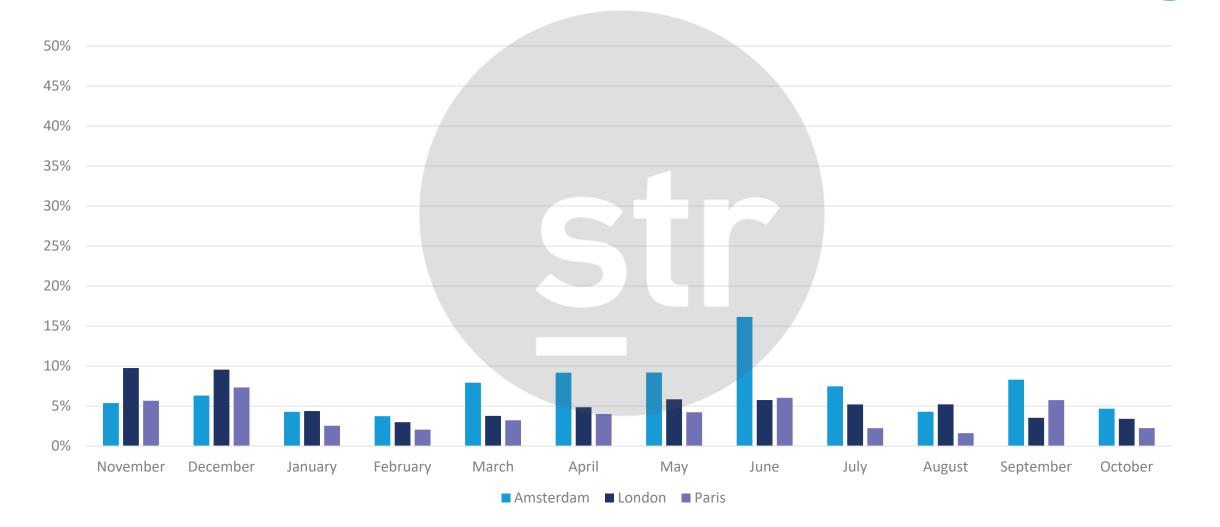

## Not looking much better currently for next 12 months

Occupancy on the books for next twelve months as of 2<sup>nd</sup> November 2020