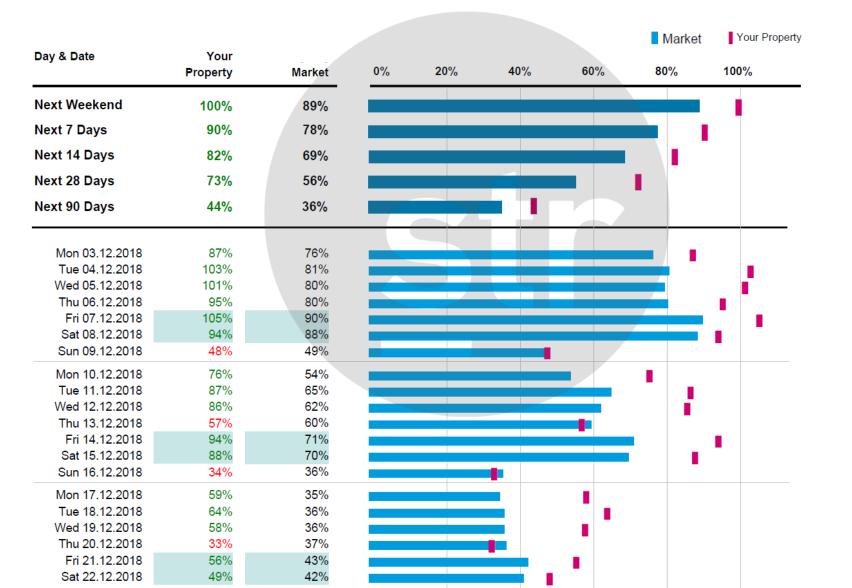

## What is Forward STAR – Occupancy on the Books

Real, reliable and accurate forward booking data to make better decisions

str