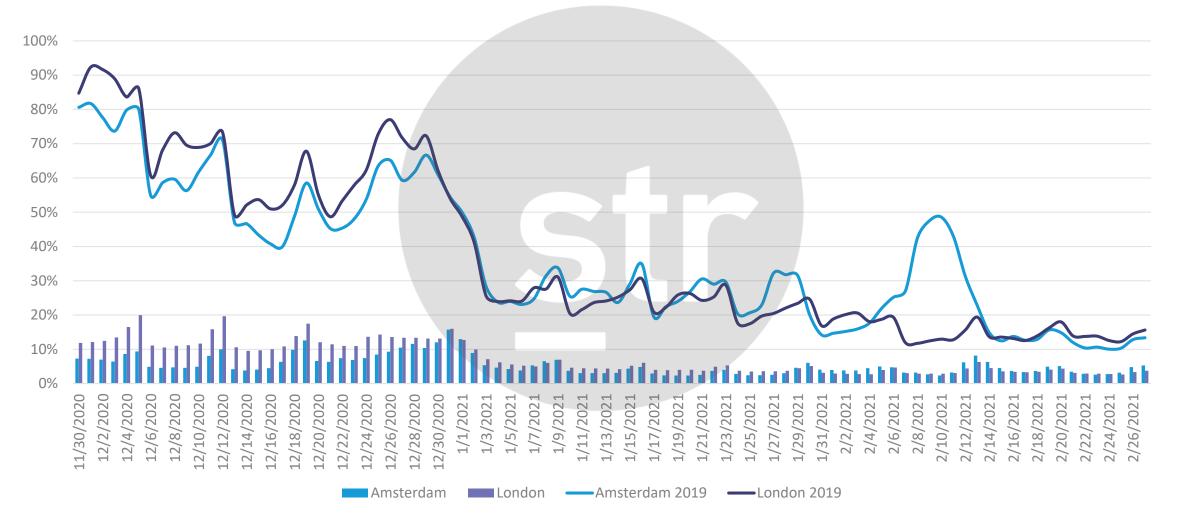

## Comparing this to same time last year presents a challenging view

Occupancy on the books next 90 days as of 30th November 2020