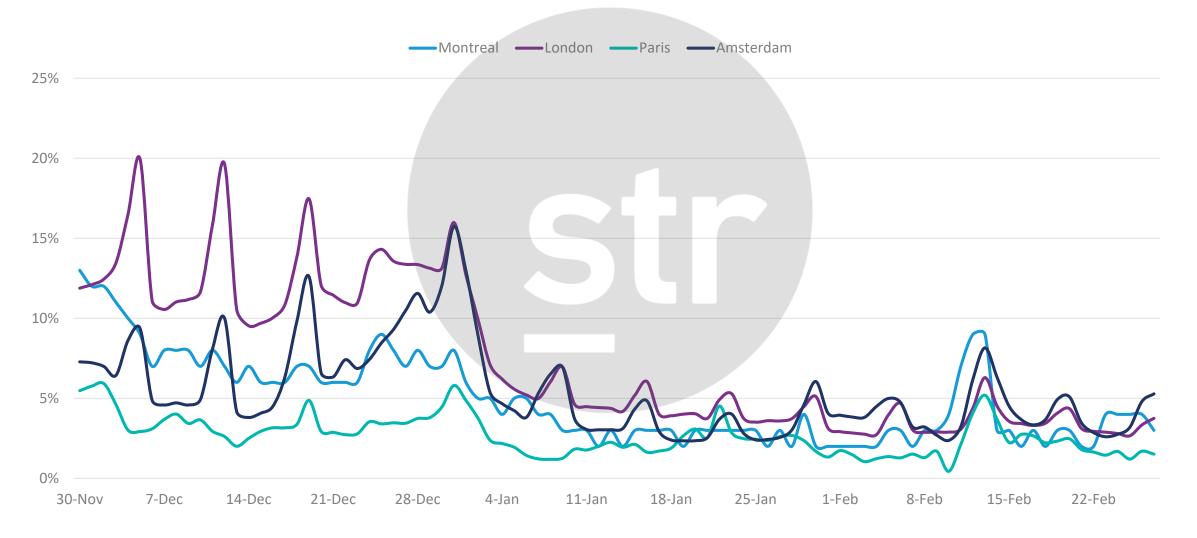

|     |     |     |     |     |     |     |     |     |     |     |    |     |    |     |

## **Planned product improvements**

We are investing significantly in improving the product. We are committed to best in class design & analytics and the evolution of the product.

#### Future data enhancements

- Comp Sets
- Segmentation data
- Daily frequency
- Digitization

#### Improvements through Digitization

- Same time Last Year Demand on the Books Comparison
- Bandwidth & Ranking reporting
- Integration and analytics with historical actual performance









#### **Preliminary Montreal Market Data**

# **ForwardSTAR**

Forward looking. Forward planning. Forward thinking.

## Start of the New Year is FLAT

Occupancy on the books for next 3 months as of 30<sup>th</sup> November 2020



St

## Good news is that pickup (while low) is positive

Pickup for next 3 months as of 30<sup>th</sup> November 2020





## Comparing this to same time last year presents a challenging view



Occupancy on the books next 90 days as of 30th November 2020



## Not looking much better currently for next 12 months

Occupancy on the books for next twelve months as of 2<sup>nd</sup> November 2020



#### However, elsewhere in the world things are getting better

Pickup velocity for next 14 days from last week





## Who wants to be next?

Montreal—launching now! Vancouver ✤Calgary Edmonton Saskatoon \* Regina \* Winnipeg **\***Toronto **\***Ottawa Quebec City \* Halifax







# Questions



Source: 2020 STR, LLC / STR Global, Ltd. trading as "STR". © CoStar Realty Information, Inc. Any re