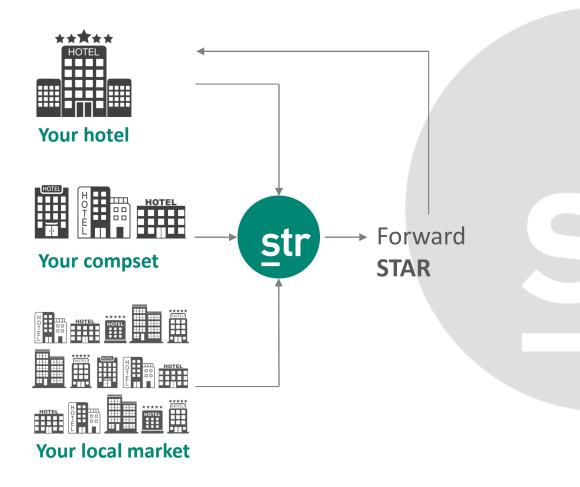

#### Data directly from the source, back to the source

- Weekly Report:
  - Every Wednesday
  - ✤ 90-day outlook
- Monthly Report:
  - First week of every month
  - ✤ 365-day outlook
- Report Content
  - Daily detail versus Market
  - Comp Set benchmarking available soon
  - Complements STAR's historical performance data