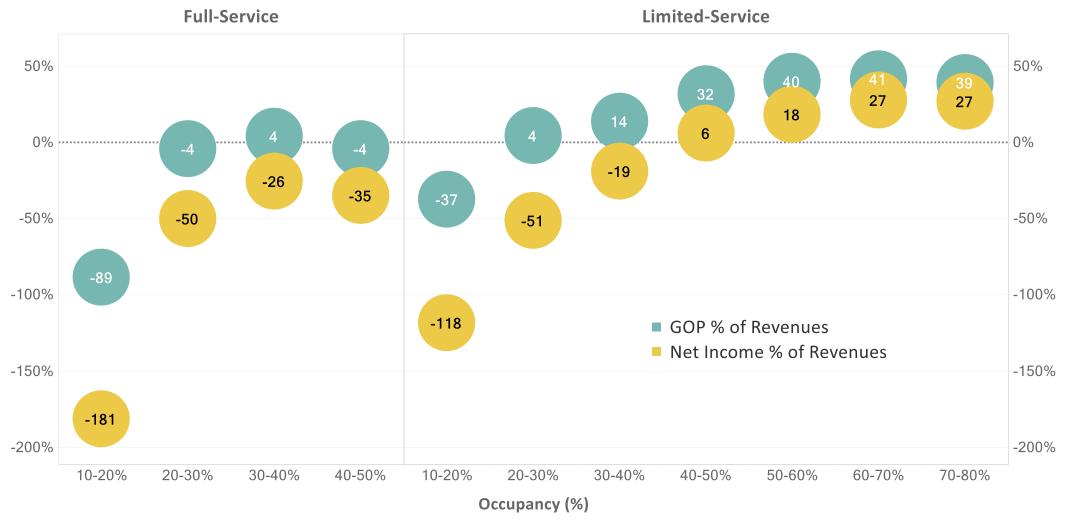

## **Limited-Service Hotels Profitable for Occupancies Above 45%**

Profitability Breakeven by Occupancy – May 2020

<sup>\*</sup>Net Income includes fixed expense, reserve for replacement, and owners' expense