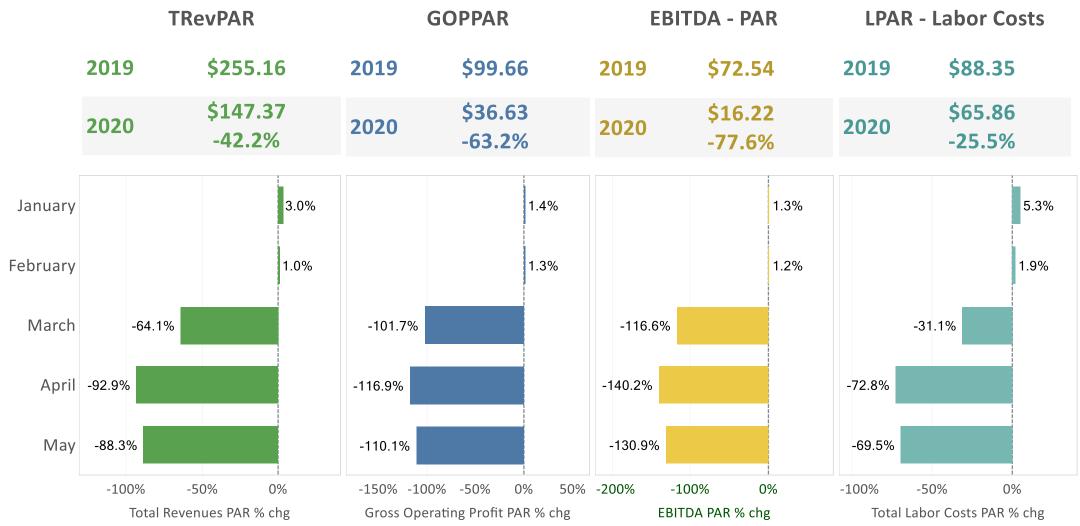

#### **U.S. Profitability Bottomed Out in April**

U.S. Monthly P&L KPIs – 2020 YTD vs 2019 YTD