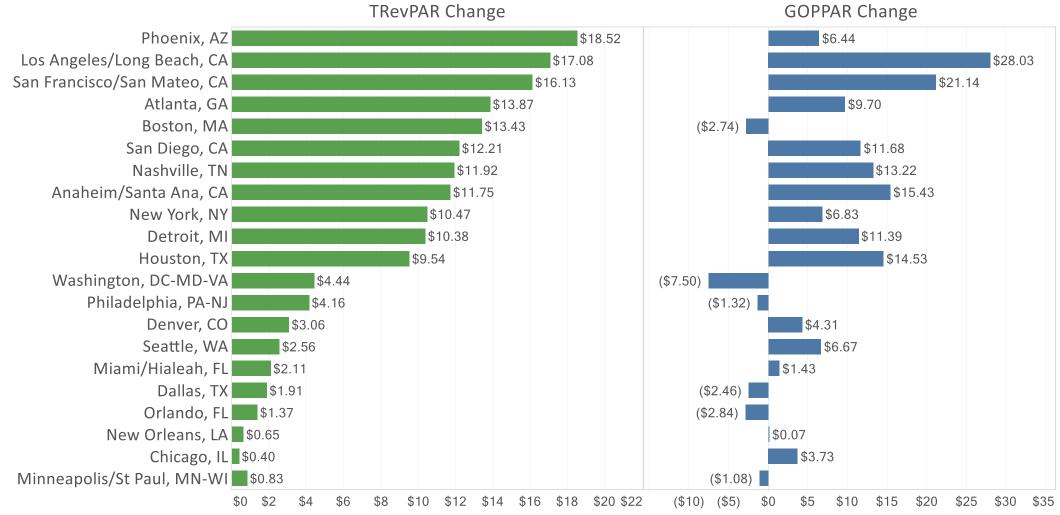

#### **Revenues Making Gains from April Lows**

#### U.S. Select Markets Change from Previous Month – May 2020 vs April 2020