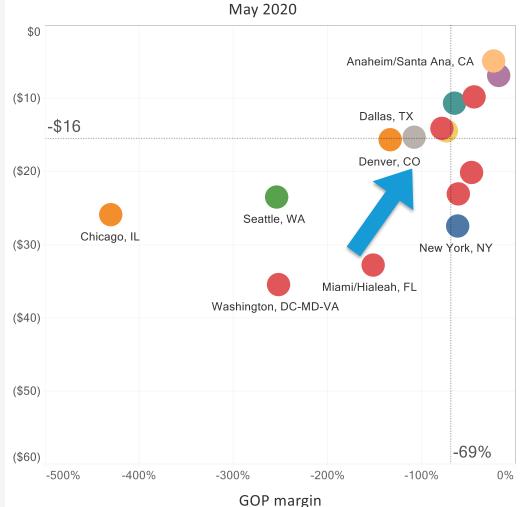

# **Profit Margins for Top Markets Moving Upward**

Profitability Matrix - Select Full-Service Markets, May 2020 and April 2020

#### U.S. Select Markets Change from Previous Month – May 2020 vs April 2020