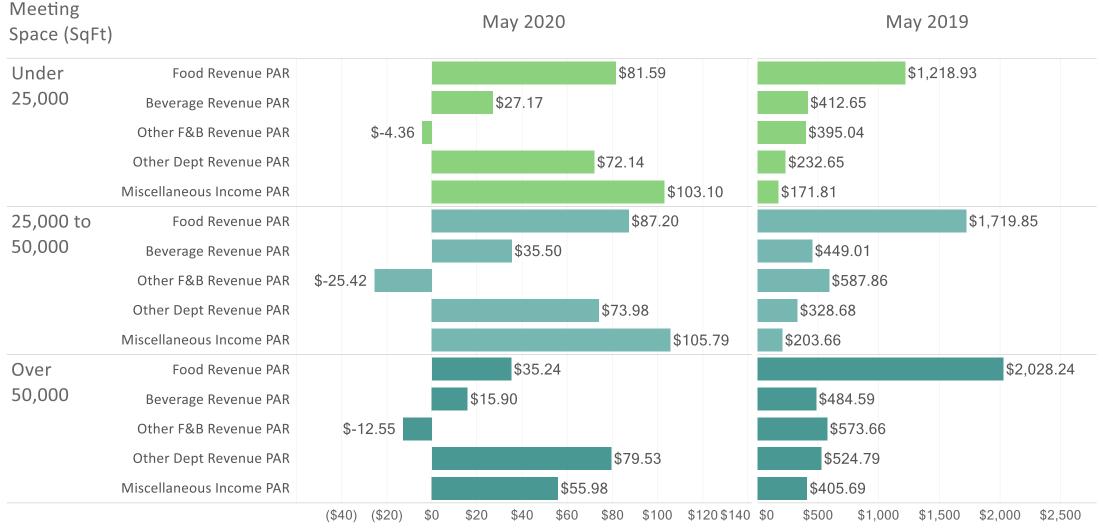

## **Group Hotels Posting Least F&B Revenue per Room**

Full-Service Comparison by Meeting Space – May 2020 and May 2019