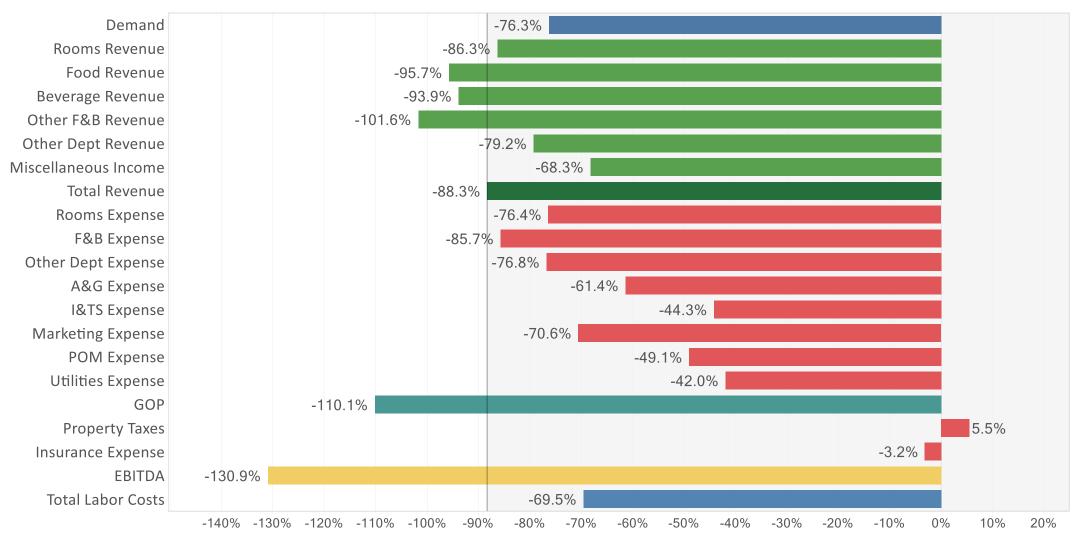

#### Lack of F&B Revenues Continue to Worsen Losses

#### U.S. Revenue & Expense % Change – May 2020 vs May 2019