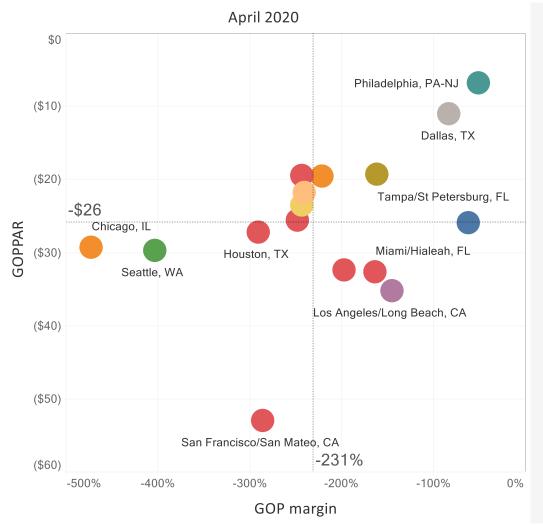

# **Profit Margins for Top Markets Moving Upward**

Profitability Matrix - Select Full-Service Markets, May 2020 and April 2020