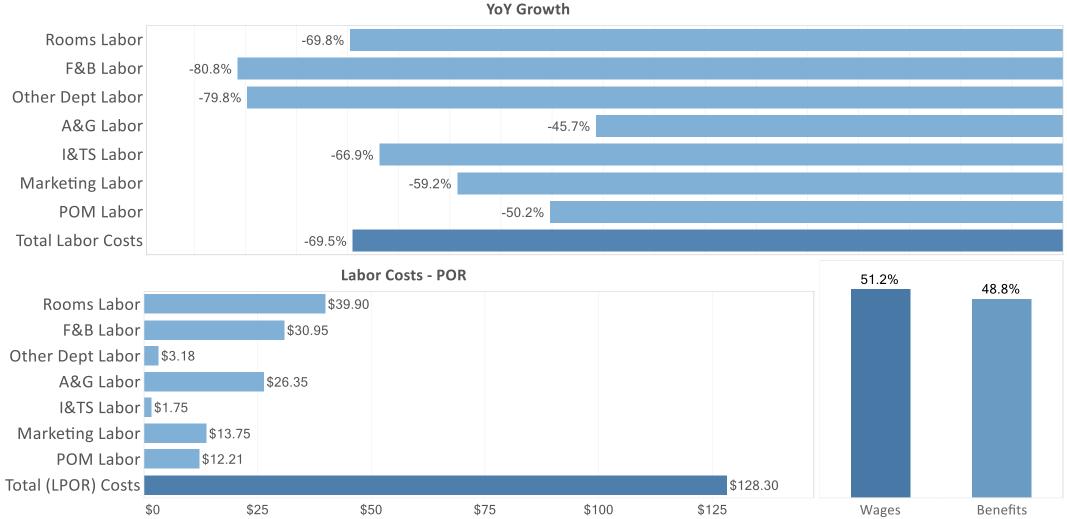

#### **Furloughs Shift Labor Costs Toward Benefits**

U.S. Labor Snapshot – May 2020 vs May 2019