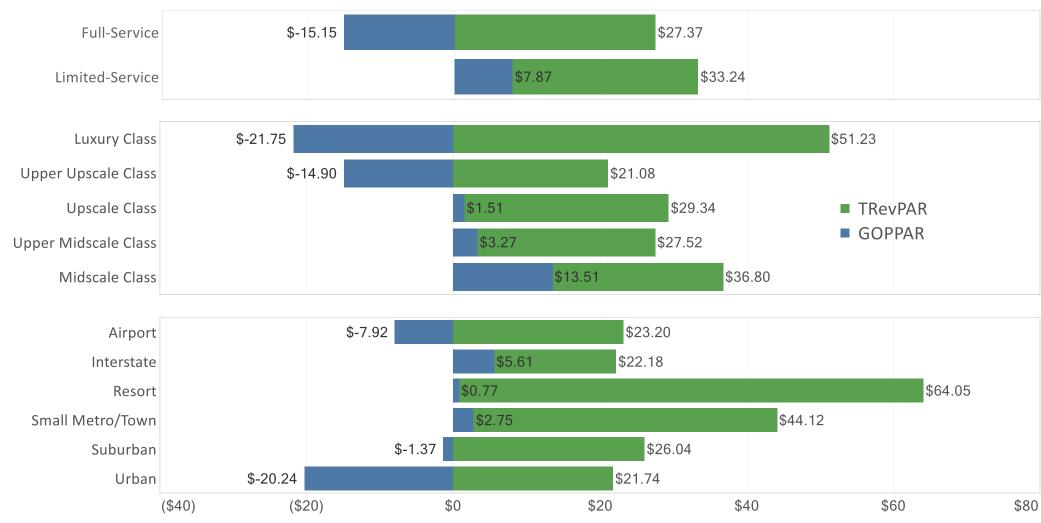

#### Limited-Service Generating More Revenue per Room

#### U.S. Industry Segments TRevPAR & GOPPAR – May 2020