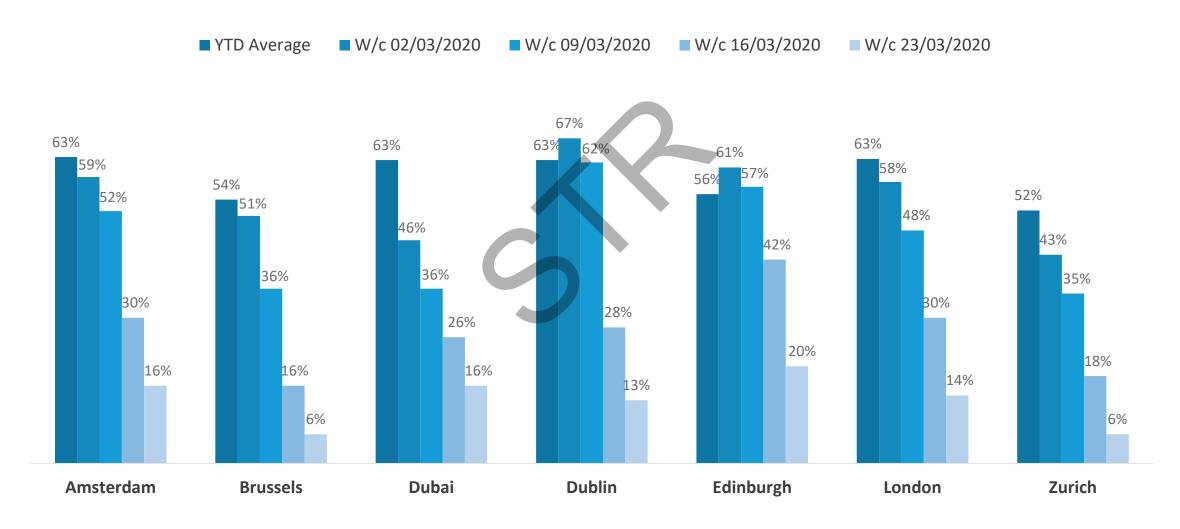

#### Italy, Spain, Germany, France, UK & Poland Occupancy Performance

Weekly Occupancy 5 January – 29 March 2020