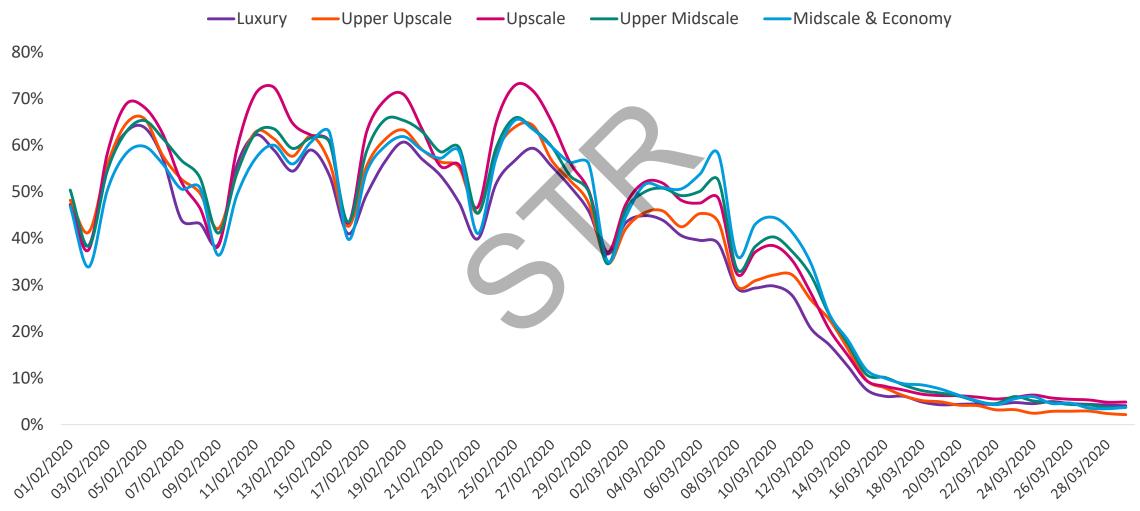

#### **CEE- Corona Impact Hits in February**

Occupancy % by class, February 1 – March 29 2020