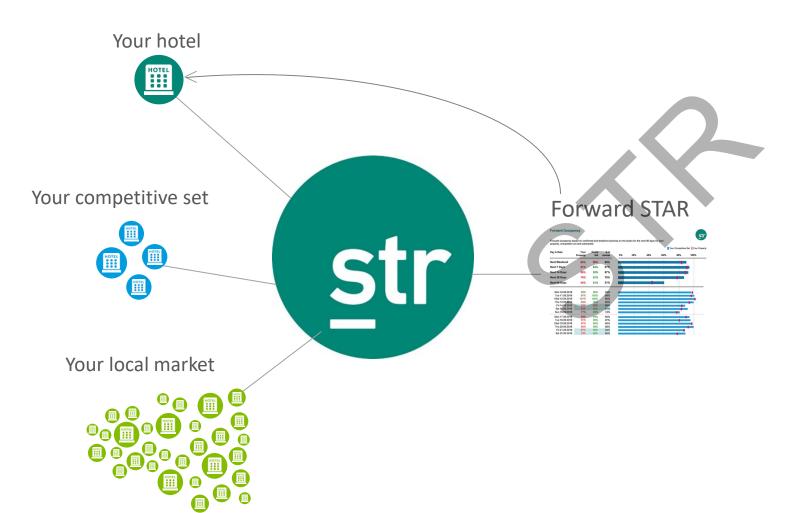

# **ForwardSTAR**

Forward looking. Forward planning. Forward thinking.

## **Insights**

Forward STAR compares your hotel's demand build up against your local market and competitors.

- Compare your Business On the Books to the market and your competitive set
- Compare your hotel's pick-up to the market and competitive set
- Are you getting your fair share of the demand in the market
- Are you capitalising on that demand
- Complimentary Market Data
- Paid Competitive Set subscriptions available
- Combine with your historic STAR performance for further insights