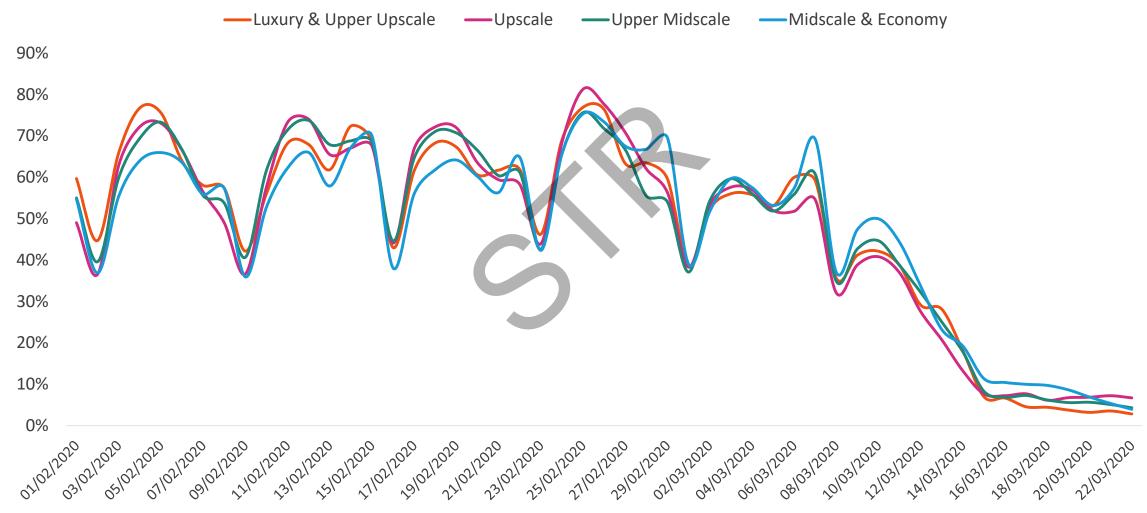

#### **CEE- Corona Impact Hits in February**

Occupancy % by class, February 1 – March 29 2020