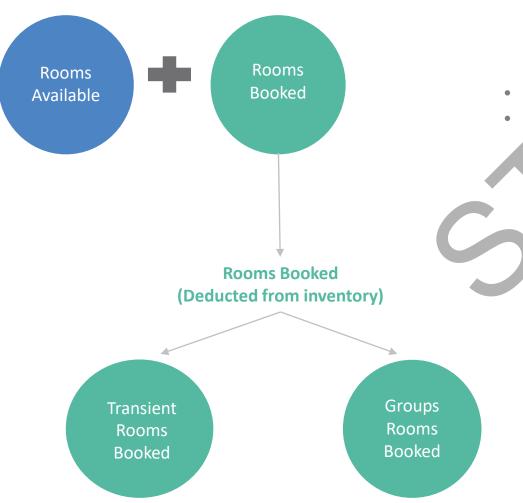

# **Collecting the Data, Simple & Seamless**

#### Report scheduler - set it and forget it

- 5 minute one-time set up of the Report Scheduler
- Automate the delivery of your future demand data
  - For the next 365 days
  - Daily
  - Before 10am