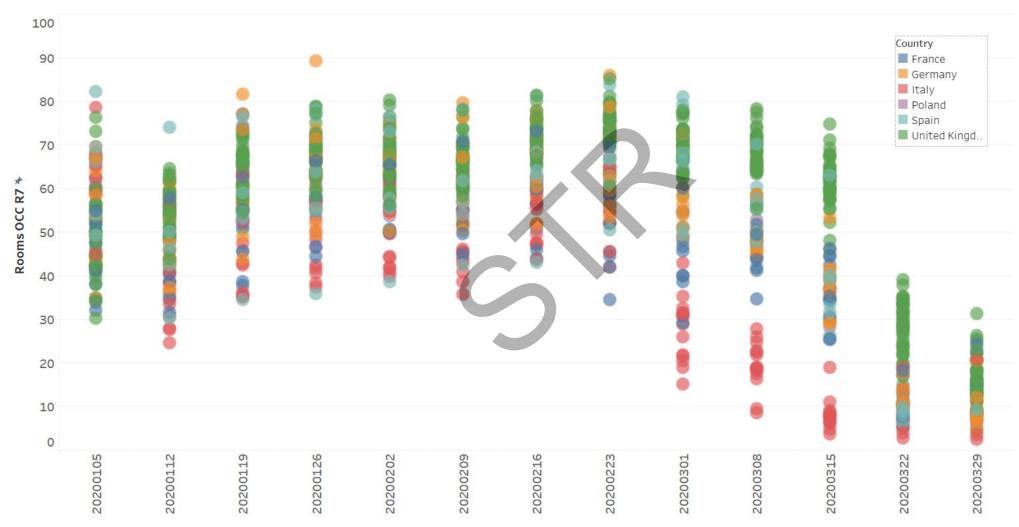

#### Italy, Spain, Germany, France, UK & Poland Occupancy Performance

Weekly Occupancy 5 January – 29 March 2020