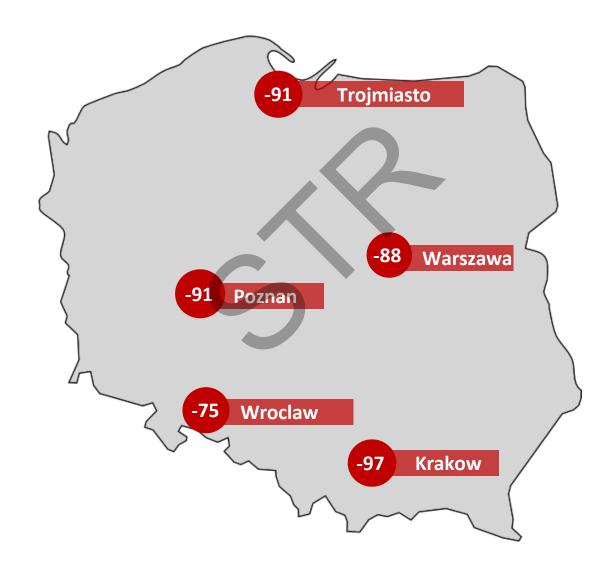

# Convid-19 impact on markets in Poland

Occupancy change %, R28 from 29<sup>th</sup> March 2020