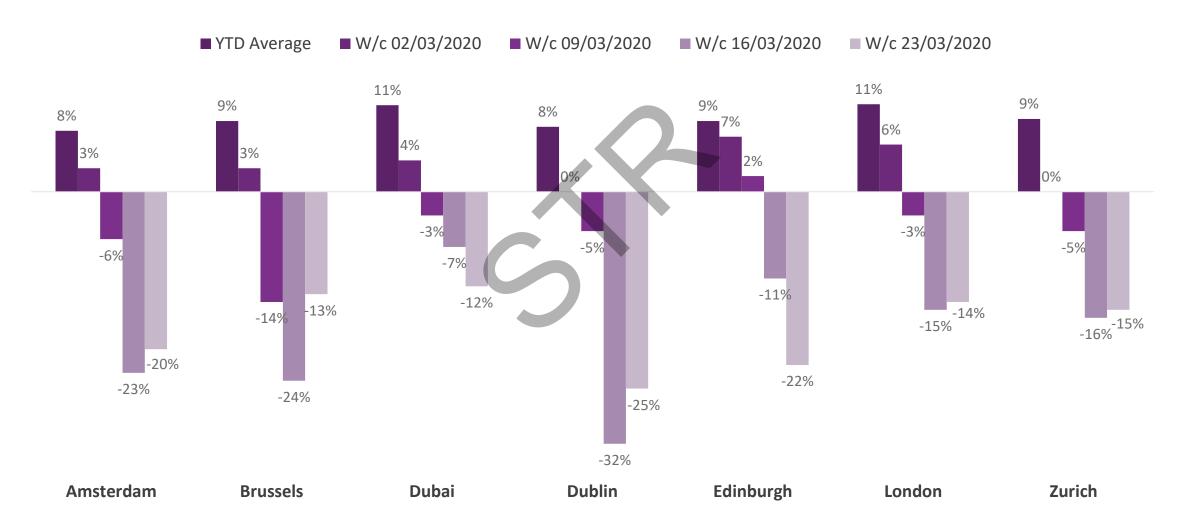

#### Declines have accelerated in the last two weeks

Occupancy % change vs prior year, Weeks commencing 24th Feb to 23th March 2020