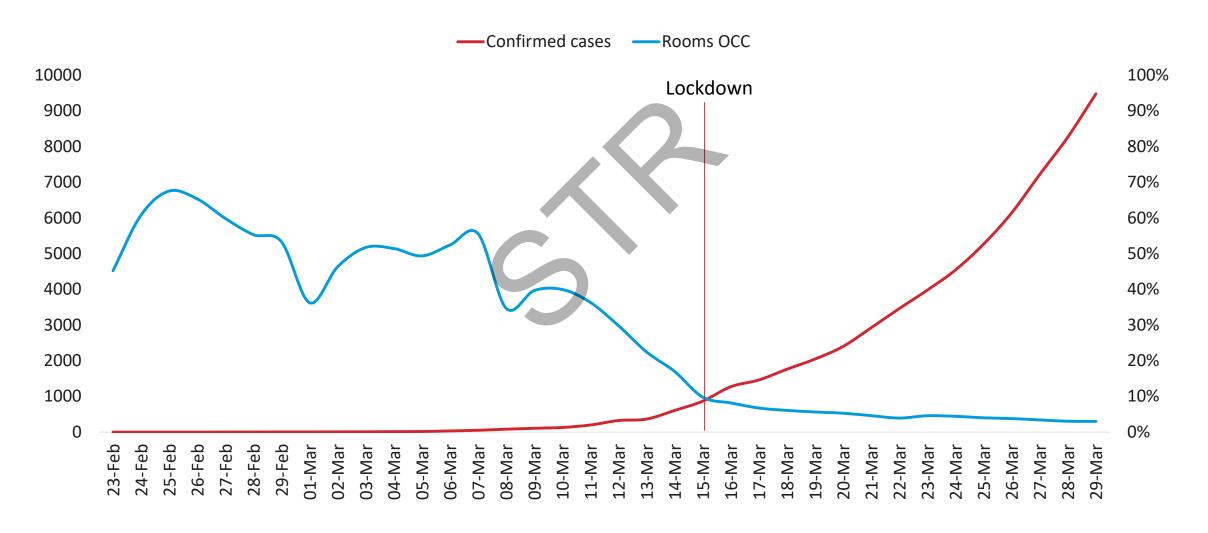

#### Occupancy drops drastically in the days prior to CEE lockdown

Occupancy and confirmed cases, CEE, 23 February – 29 March 2020