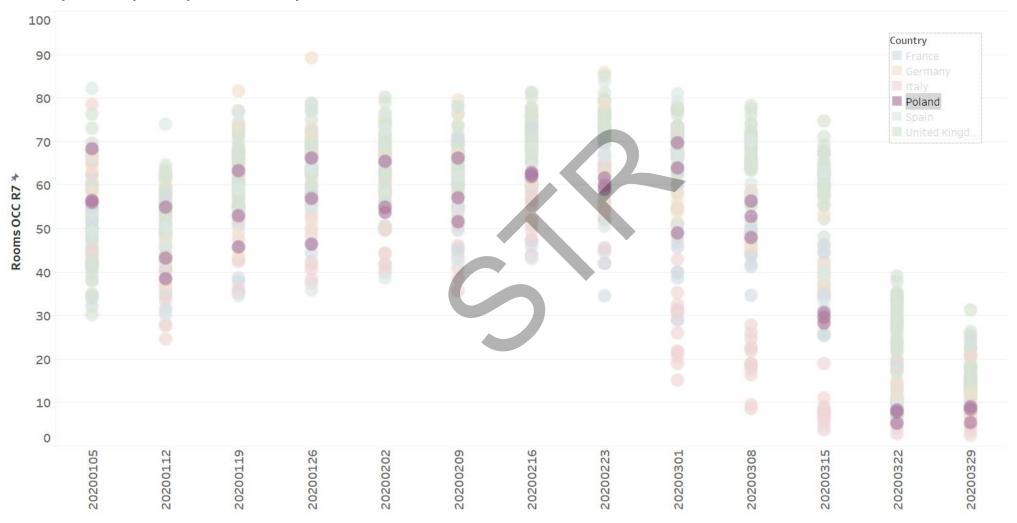

#### Italy, Spain, Germany, France, UK & Poland Occupancy Performance

Weekly Occupancy 5 January – 29 March 2020