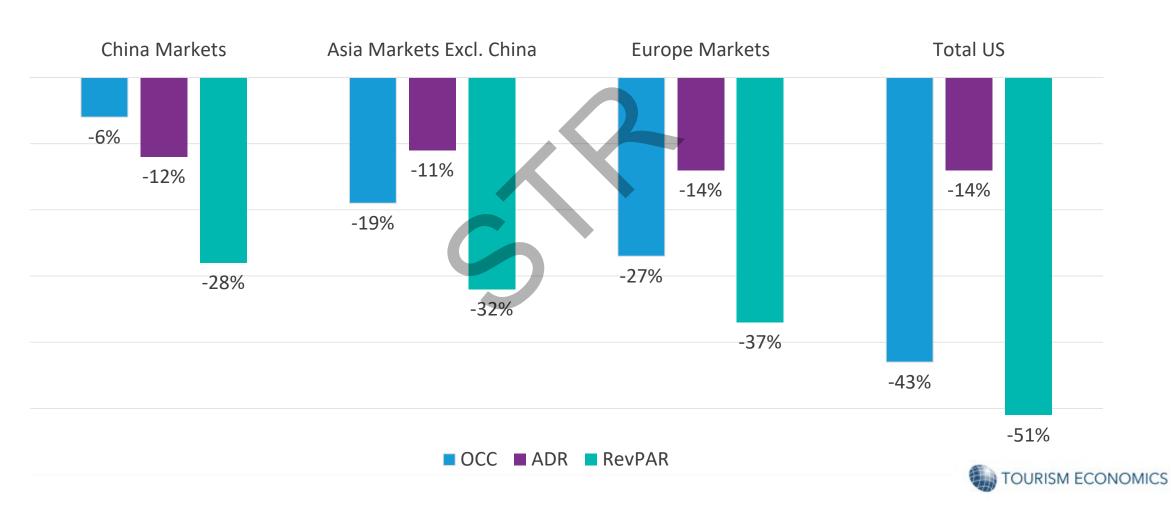

# European markets in most affected buckets, risk for Dubai

2020 RevPAR % Chg, March 2020 Forecast

Below -50%

Barcelona

Negative 40-50%

Milan

Hong Kong

Rome

Dublin

Amsterdam

Madrid

**Prague** 

Vienna

Brussels

Munich

Negative 30-40%

Athens

Moscow

Zurich

Abu Dhabi

Frankfurt

**Budapest** 

Berlin

Sydney

Paris Lux UUC

Warsaw

London

Edinburgh

Heathrow

Shanghai

Mumbai

Dubai

Negative 20-30%

Singapore

Tokyo

Regional UK

Auckland

Bangkok

Hangzhou

Beijing

Chengdu

Jakarta

Expo 2020 Dubai postponement not taken into consideration