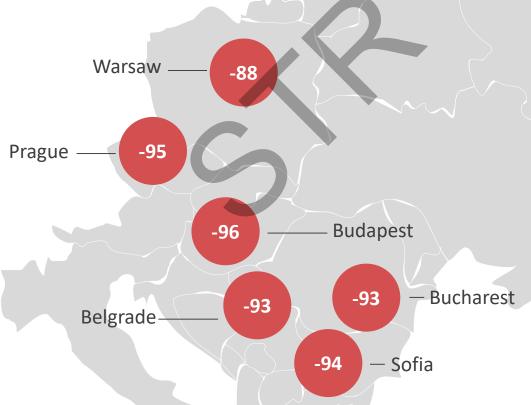

mencing 24th Feb to 23th March 2020





#### Forward occupancy has unsurprisingly collapsed

Forward occupancy for the next 14 days, as at the 23<sup>rd</sup> of March 2020





#### With cancellations coming through stronger than ever

Pick up for the next 14 days, As at the 23<sup>rd</sup> of March 2020









#### Occupancy drops drastically in the days prior to CEE lockdown

Occupancy and confirmed cases, CEE, 23 February – 29 March 2020





#### **CEE- Corona Impact Hits in February**

Occupancy % by class, February 1 – March 29 2020





#### CEE - RevPAR % keeps declining as more cases are confirmed



RevPAR % change vs 2019 & COVID-19 cases, CEE, EUR, March 2020



#### A bleak picture across Central & Eastern Europe





# A bleak picture across Central & Eastern Europe







#### **CEE Capitals - Corona Impact Hits on March 1st**

Occupancy % change, January 1<sup>st</sup> – March 29<sup>th</sup> 2020





#### **CEE Capitals – ADR Maintains Some Stability Up To Mid-March**

ADR % change, January 1<sup>st</sup> – March 29<sup>th</sup> 2020









#### Occupancy drops drastically in the days prior to Poland lockdown

Occupancy and confirmed cases, Poland, 23 February – 29 March 2020





## **Poland - Corona Impact Hits in February**

Occupancy % by class, February 1 – March 29 2020





# Convid-19 impact on markets in Poland

Occupancy change %, R28 from 29<sup>th</sup> March 2020





# **Convid-19 impact on markets in Poland**

Occupancy change %, week commencing 29 March 2020





# Polish markets: Top performers occupancy down 20-80%

Occupancy % chan