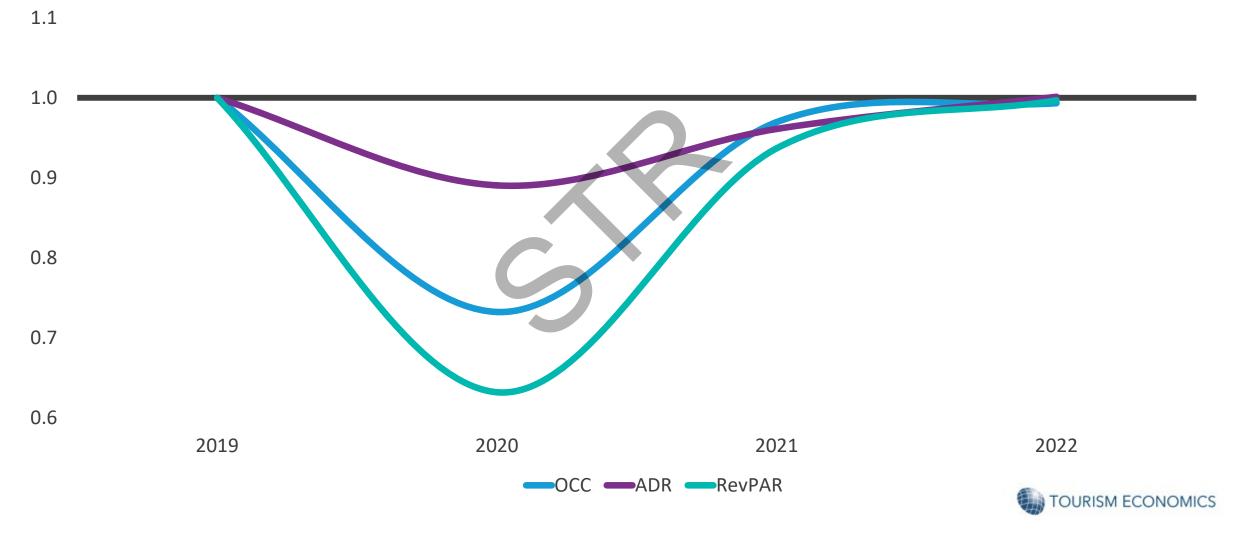

# Return to 2019 levels expected in 2022

str

Average Hotel RevPAR, Indexed to 2019 for European Forecast Markets\*, March 2020 Forecast

Notes: \* Average forecast for: Amsterdam, Athens, Barcelona, Belfast, Berlin, Birmingham, Brussels, Budapest, Cologne, Dublin, Dusseldorf, Edinburgh, Frankfurt, Gatwick, Glasgow, Hamburg, Heathrow, Leeds, London, Madrid, Manchester, Milan, Moscow, Munich, Paris, Prague, Rome, Stuttgart, Vienna, Warsaw, Zurich