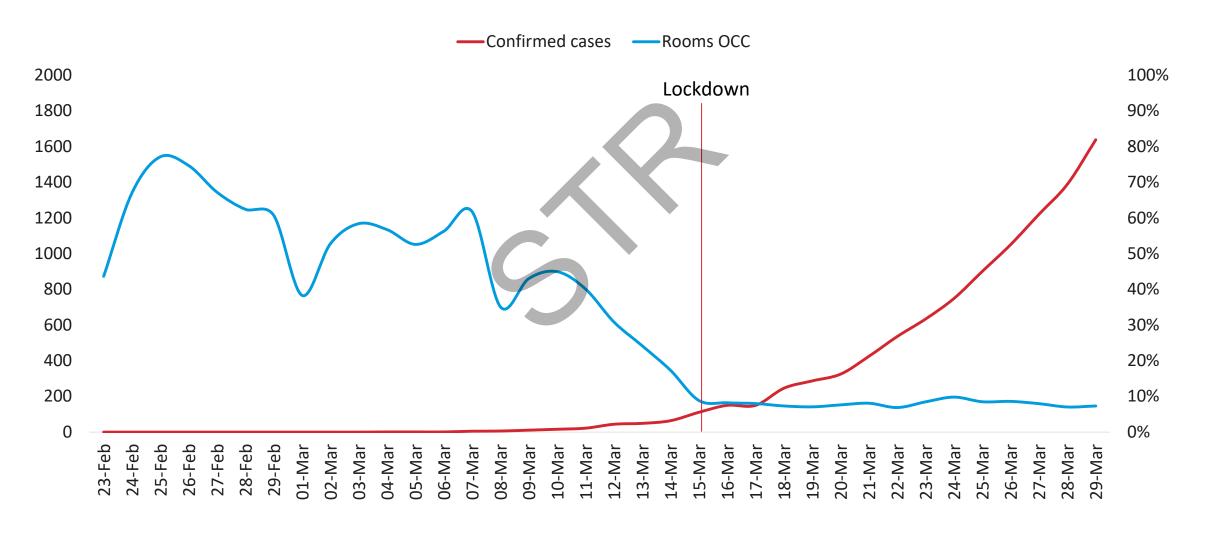

#### Occupancy drops drastically in the days prior to CEE lockdown

Occupancy and confirmed cases, CEE, 23 February – 29 March 2020