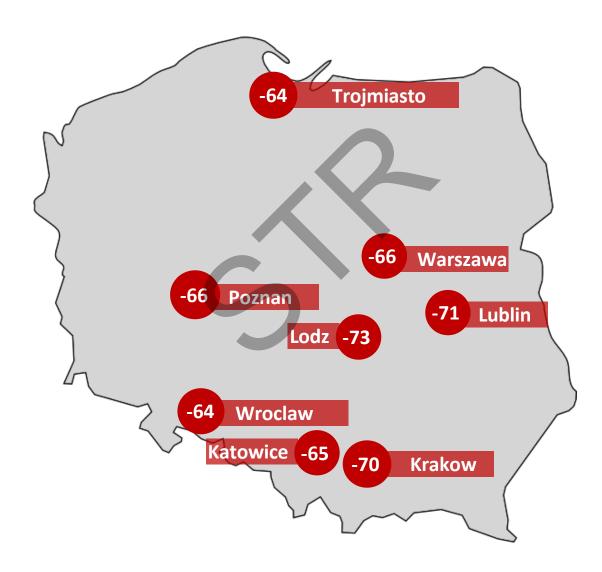

# Polish markets: Top performers occupancy down 20-80%

Occupancy % change, February 17 to March 29 2020