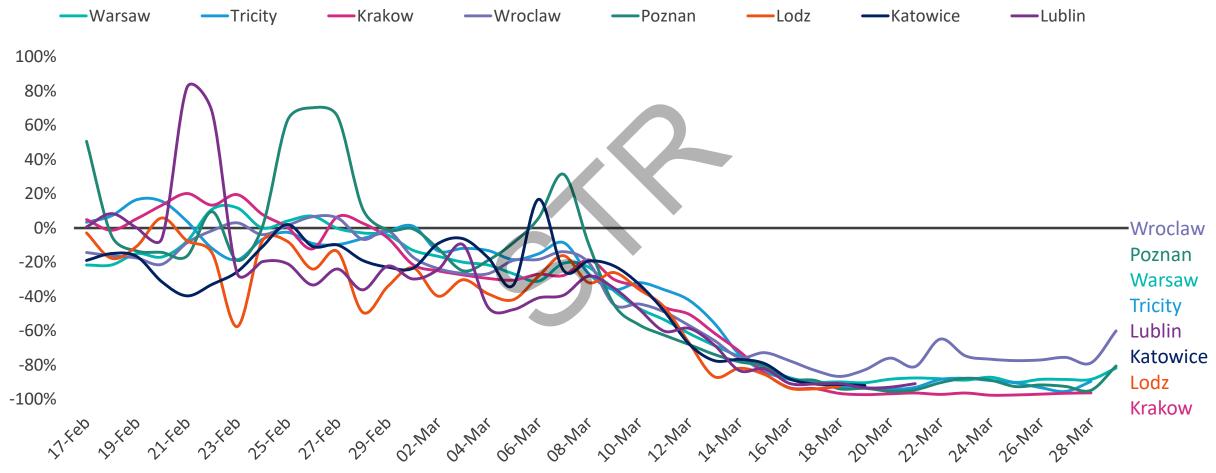

#### Declines have accelerated in the last two weeks

Occupancy % change vs prior year, Weeks commencing 24th Feb to 23th March 2020