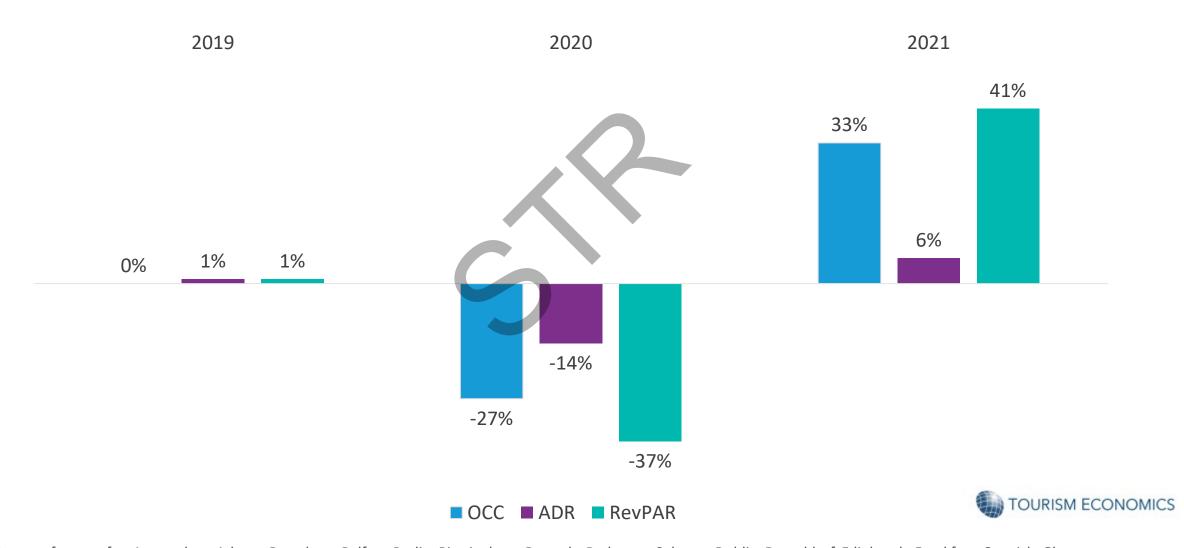

# **Europe RevPAR forecast to see recovery in 2021**

Average Hotel RevPAR % change across European Forecast Markets\*, March 2020 Forecast

# Return to 2019 levels expected in 2022

str

Average Hotel RevPAR, Indexed to 2019 for European Forecast Markets\*, March 2020 Forecast

Notes: \* Average forecast for: Amsterdam, Athens, Barcelona, Belfast, Berlin, Birmingham, Brussels, Budapest, Cologne, Dublin, Dusseldorf, Edinburgh, Frankfurt, Gatwick, Glasgow, Hamburg, Heathrow, Leeds, London, Madrid, Manchester, Milan, Moscow, Munich, Paris, Prague, Rome, Stuttgart, Vienna, Warsaw, Zurich