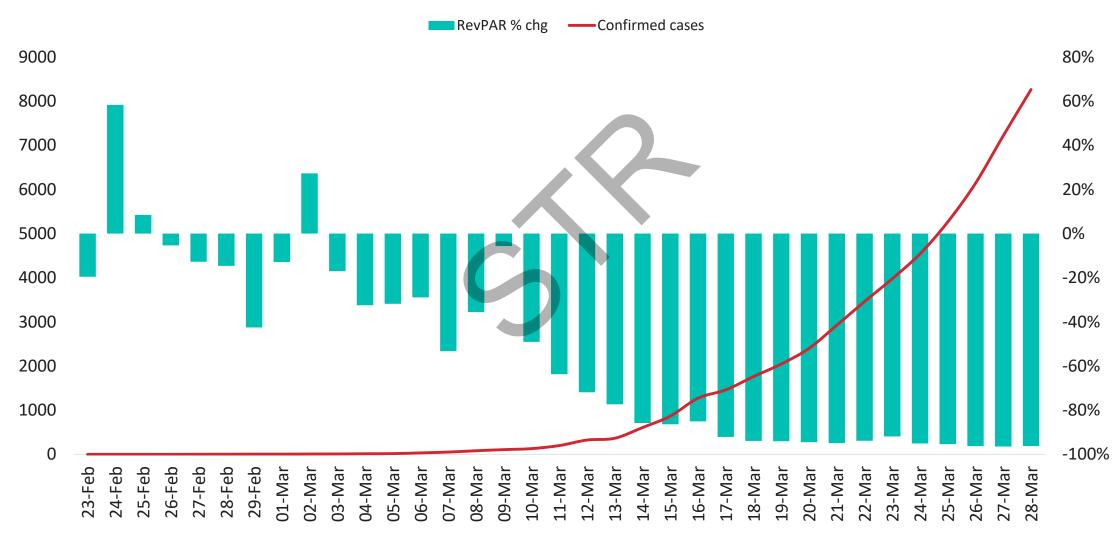

#### Occupancy drops drastically in the days prior to CEE lockdown

Occupancy and confirmed cases, CEE, 23 February – 29 March 2020