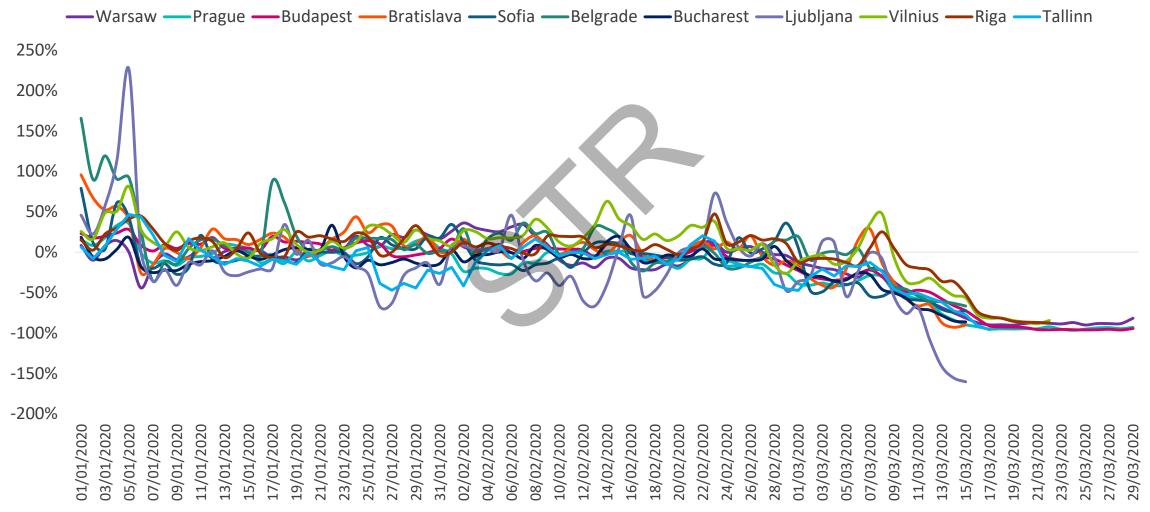

#### **CEE Capitals - Corona Impact Hits on March 1st**

Occupancy % change, January 1<sup>st</sup> – March 29<sup>th</sup> 2020