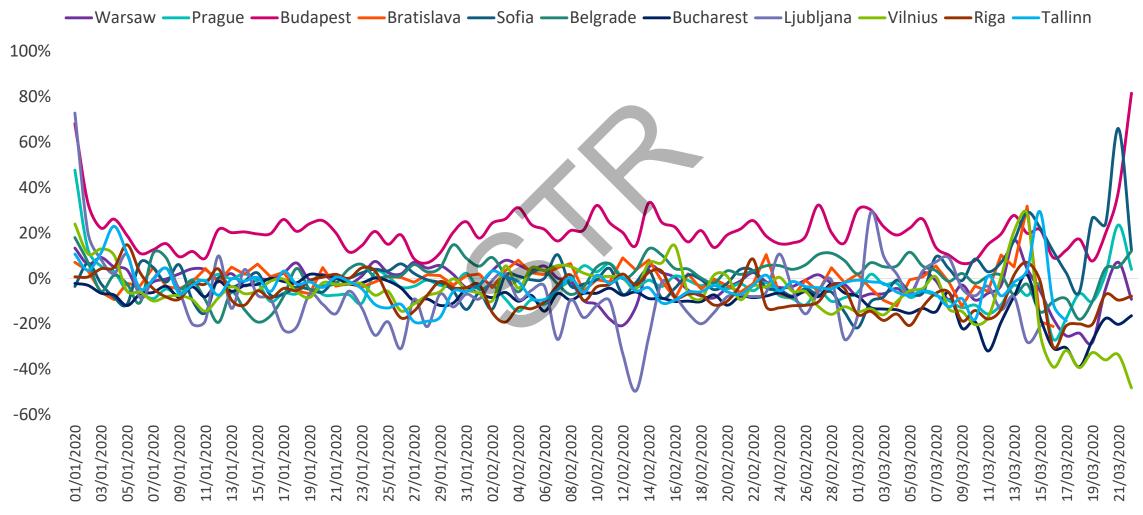

#### **CEE Capitals – ADR Maintains Some Stability Up To Mid-March**

ADR % change, January 1<sup>st</sup> – March 29<sup>th</sup> 2020