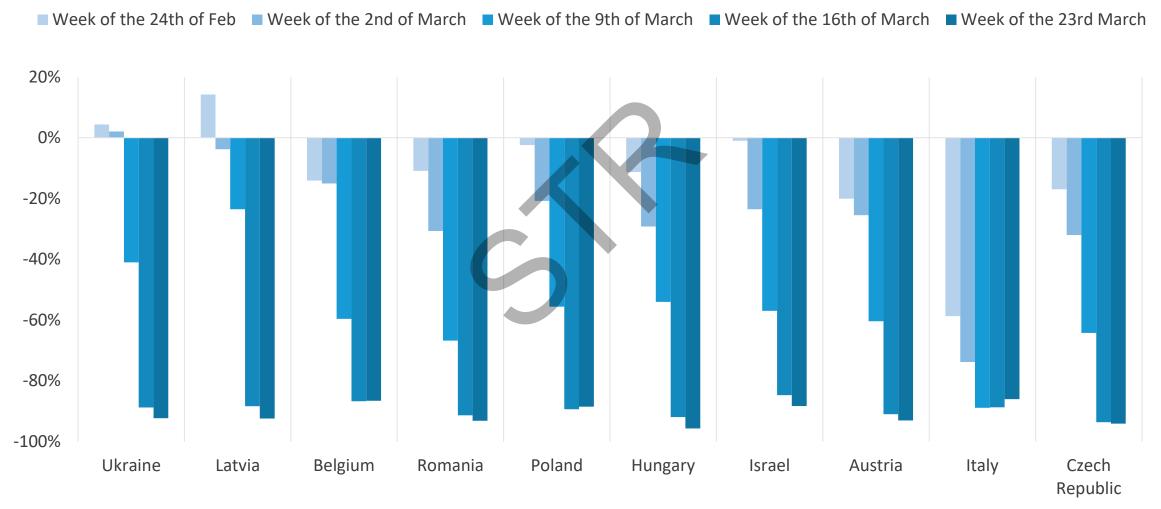

#### Declines have accelerated in the last two weeks

Occupancy % change vs prior year, Weeks commencing 24th Feb to 23th March 2020