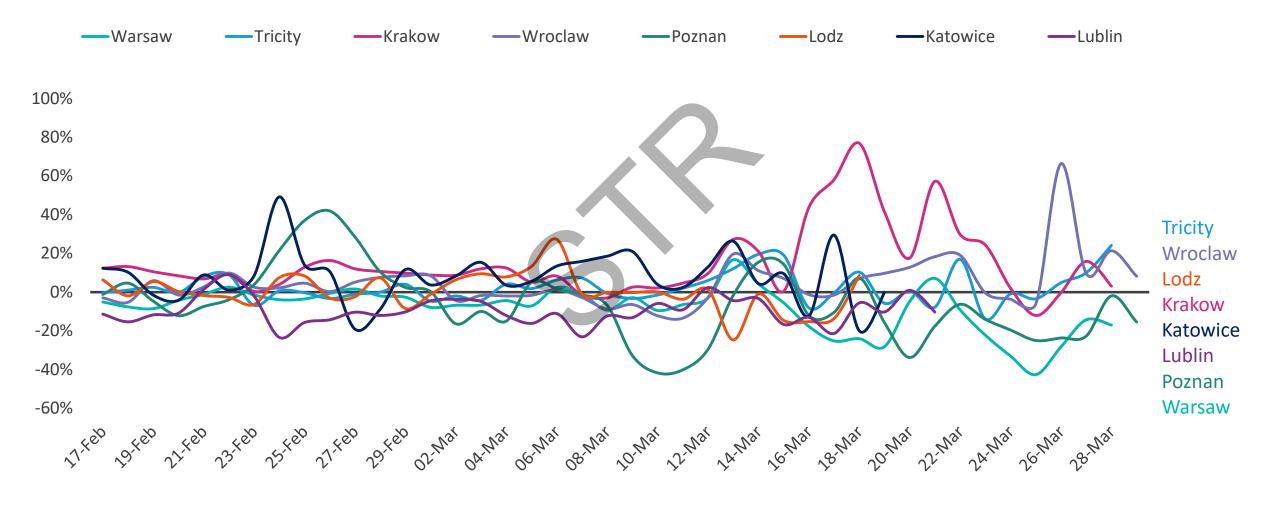

#### Forward occupancy has unsurprisingly collapsed

Forward occupancy for the next 14 days, as at the 23<sup>rd</sup> of March 2020