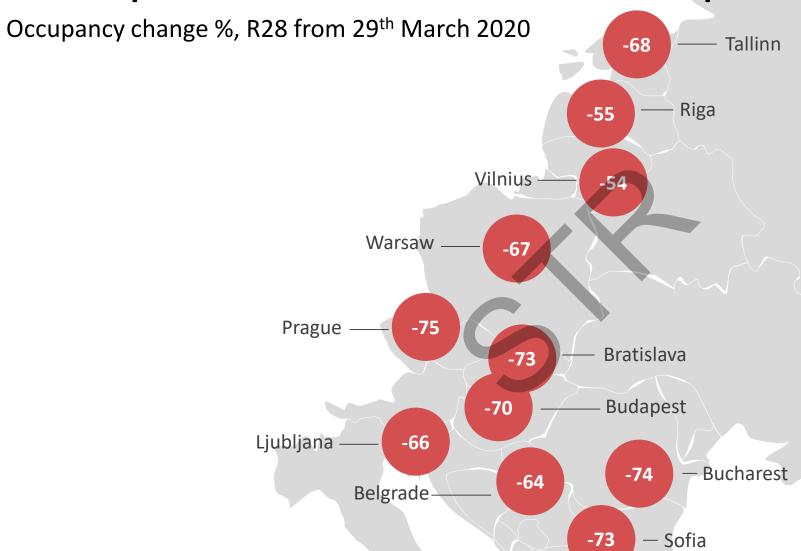

last two weeks

Occupancy % change vs prior year, Weeks commencing 24th Feb to 23th March 2020





#### Forward occupancy has unsurprisingly collapsed

Forward occupancy for the next 14 days, as at the 23<sup>rd</sup> of March 2020





#### With cancellations coming through stronger than ever

Pick up for the next 14 days, As at the 23<sup>rd</sup> of March 2020









#### Occupancy drops drastically in the days prior to CEE lockdown

Occupancy and confirmed cases, CEE, 23 February – 29 March 2020





#### **CEE- Corona Impact Hits in February**

Occupancy % by class, February 1 – March 29 2020





#### CEE - RevPAR % keeps declining as more cases are confirmed



RevPAR % change vs 2019 & COVID-19 cases, CEE, EUR, March 2020



#### A bleak picture across Central & Eastern Europe





# A bleak picture across Central & Eastern Europe







#### **CEE Capitals - Corona Impact Hits on March 1st**

Occupancy % change, January 1<sup>st</sup> – March 29<sup>th</sup> 2020





#### **CEE Capitals – ADR Maintains Some Stability Up To Mid-March**

ADR % change, January 1<sup>st</sup> – March 29<sup>th</sup> 2020









#### Occupancy drops drastically in the days prior to Poland lockdown

Occupancy and confirmed cases, Poland, 23 February – 29 March 2020





## **Poland - Corona Impact Hits in February**

Occupancy % by class, February 1 – March 29 2020





# Convid-19 impact on markets in Poland

Occupancy change %, R28 from 29<sup>th</sup> March 2020





# **Convid-19 impact on markets in Poland**

Occupancy change %, week commencing 29 March 2020





# Polish mark